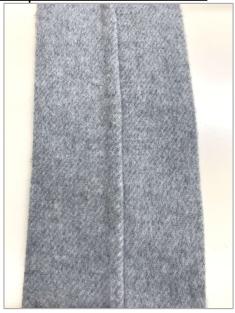

## Sample view from above

## Sample view from side

When the colors of thread and clothes are **same**. (White thread)

When the colors of thread and clothes

are <u>different</u>. (Black thread)

If you have any questions or you need the samples, please feel free to let us know.