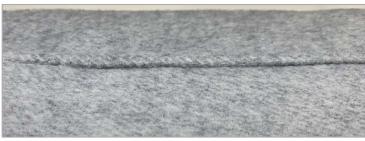

## Sample view from above

## Sample view from side

When the colors of thread and clothes are **same**. (White thread)

When the colors of thread and clothes

are <u>different</u>. (Black thread)

If you have any questions or you need the samples, please feel free to let us know.