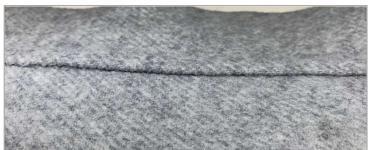

## Using this model, your sewing just like a craftsman.

Till now the double face sewing for welt stitching is often sewn by hand or zigzag stitch sewing machine, but it always takes a lot of time and the stitches are visible.

With this model, though it is sewing with a sewing machine, the thread is hard to see and the stitch marks are inconspicuous, it is like a craftsman sewing.

## Sample view from above



## Sample view from side

When the colors of thread and clothes are **same**. (White thread)

When the colors of thread and clothes

are <u>different</u>. (Black thread)





If you have any questions or you need the samples, please feel free to let us know.

Now we have the machine in our company showroom, if you want to try the machine, welcome to our office.