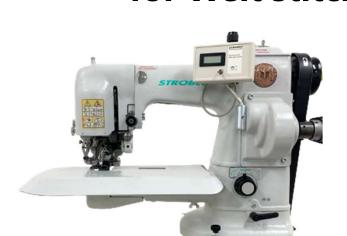

## Using this model, your sewing just like a craftsman.

Till now the double face sewing for welt stitching is often sewn by hand or zigzag stitch sewing machine, but it always takes a lot of time and the stitches are visible.

With this model, though it is sewing with a sewing machine, the thread is hard to see and the stitch marks are inconspicuous, it is like a craftsman sewing.

Now we have the machine in our company showroom, if you want to try the machine, welcome to our office.