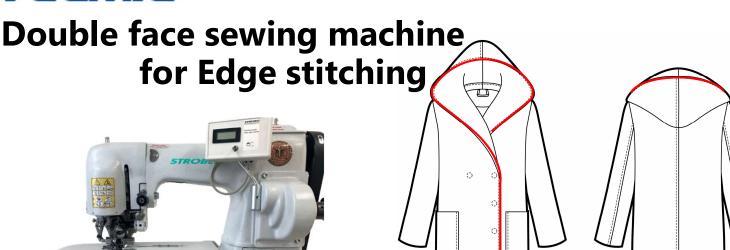

## The sewing just looks like the hand-finished, but it's made by the machine.

Till now the double face sewing for Edge stitching has been a long timeconsuming task due to the sewing by hand.

With this model, the work can be done with a sewing machine, and the sewing looks like the blind stitch by hand.