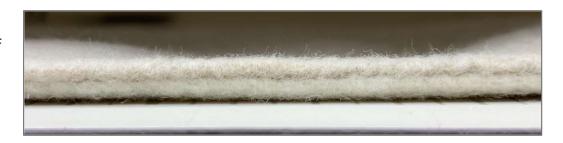

When the colors of thread and clothes are same. (White thread)

When the colors of thread and clothes are different. (Black thread)

\*\*Before the sewing, it is necessary to fold the edge of the fabric in half by double sided tape.