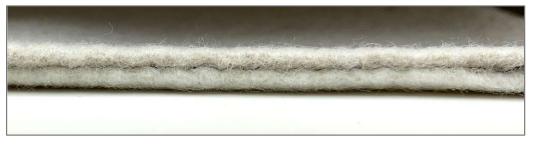

When the colors of thread and clothes are same. (White thread)

When the colors of thread and clothes are different. (Black thread)

\*\*Before the sewing, it is necessary to fold the edge of the fabric in half by double sided tape.