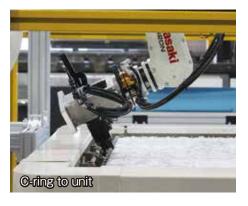

- 1. C-ring to frame and pocket spring unit.
- 2. Hook ring to frame and bonnell unit.
- 3. Hotmelt adhesive application to foam and unit.