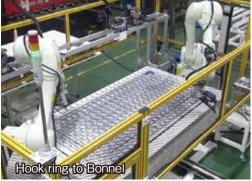

- 1. C-ring to frame and pocket spring unit.
- 2. Hook ring to frame and bonnell unit.
- 3. Hotmelt adhesive application to foam and unit.