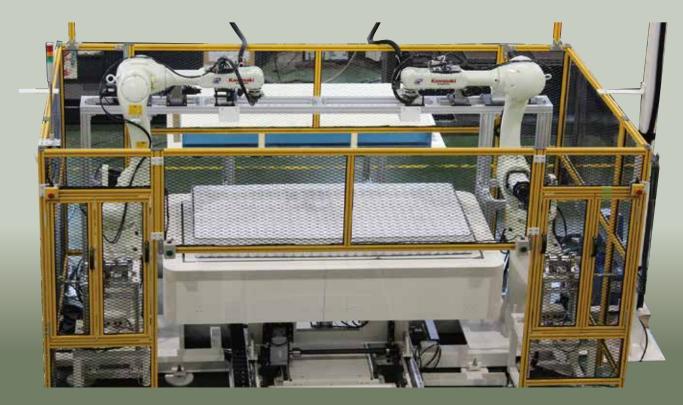

## Robot System, Exhibition Model

Patent pending

## THE NEXT STAGE OF INNOVATION

TECMIC introduce a Robot System to the mattress industry as a suggestion to the next stage of innovation in the interzum 2017.

This Robot System demonstrates three functions as example.

- 1. C-ring to frame and pocket spring unit.
- 2. Hook ring to frame and bonnell unit.
- 3. Hotmelt adhesive application to foam and unit.