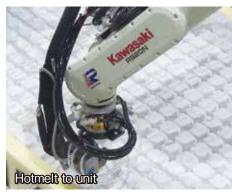

- 1. C-ring to frame and pocket spring unit.
- 2. Hook ring to frame and bonnell unit.
- 3. Hotmelt adhesive application to foam and unit.